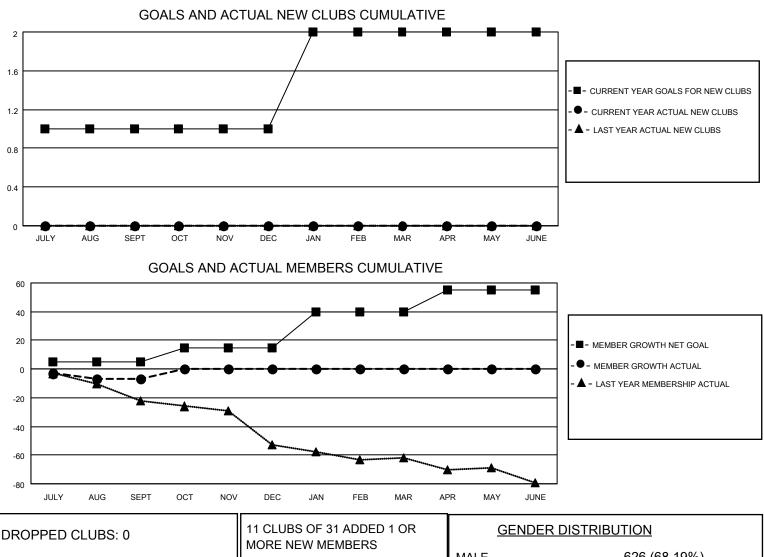

## LOCATION PENNSYLVANIA

District 14 U

Results as of: 9/30/2021

| Clubs                 |               |           |               | Members               |                        |                         |                                                    |
|-----------------------|---------------|-----------|---------------|-----------------------|------------------------|-------------------------|----------------------------------------------------|
| RESULTS FOR 2021-2022 |               |           |               | RESULTS FOR 2021-2022 |                        |                         |                                                    |
| QUARTER               | NEW CLUB GOAL | NEW CLUBS | DROPPED CLUBS | QUARTER MEME          | BER GROWTH NET<br>GOAL | MEMBER GROWTH<br>ACTUAL | DROPPED<br>MEMBERS ACTUAL<br>(including transfers) |
| JULY/AUG/SEPT         | 1             | 0         | 0             | JULY/AUG/SEPT         | 5                      | 37                      | 27                                                 |
| OCT/NOV/DEC           | 0             | 0         | 0             | OCT/NOV/DEC           | 10                     | 0                       | 0                                                  |
| JAN/FEB/MAR           | 1             | 0         | 0             | JAN/FEB/MAR           | 25                     | 0                       | 0                                                  |
| APR/MAY/JUNE          | 0             | 0         | 0             | APR/MAY/JUNE          | 15                     | 0                       | 0                                                  |

| DROPPED CLUBS: 0 |    | MORE NEW MEMBERS          | MALE                      | 626 (68.19%) |
|------------------|----|---------------------------|---------------------------|--------------|
|                  |    |                           | FEMALE                    | 292 (31.81%) |
| DROPPED MEMBERS  |    |                           | NON BINARY                | 0 (0.00%)    |
| DECEASED         | 3  |                           | PREFER NOT TO ANSWER      | 0 (0.00%)    |
| CLUB CANCELLED   | 13 | CLICK HERE FOR CUMULATIVE | TOTAL FAMILY UNIT MEMBERS | s 218        |
| OTHER            | 11 | MEMBERSHIP DATA           |                           |              |
| TOTAL            | 27 |                           | FAMILY MEMBERS PAYING HA  | LF DUES 111  |
|                  |    |                           |                           |              |